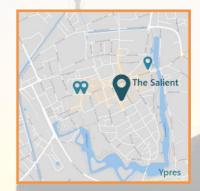

# The Salient

# Just a stone's throw from the market square of Ypres

- ✓ 103 beds in 20 bedrooms
- ✓ Sole occupancy for min. 70 people
- ✓ Located 160m from market square
- ✓ Renovated dining & games room
- ✓ Private garden with terrace
- ✓ Staff room with cable television

### **Address**

D'Hondstraat 27 8900 leper Belgium