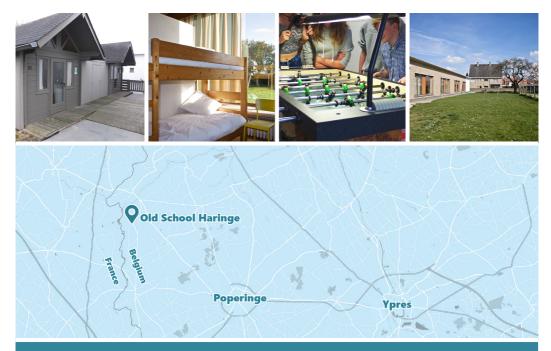

## **Old School Haringe**

13 rooms on ground floor

88 beds

## A peaceful and quiet starting point for history tours

- ➡ Located in the cosy village of Haringe, 20min from Poperinge
- **G** Coach parking in front of the accommodation
- Large outside grass area ideal for outdoor games
- Separate chalets for drivers