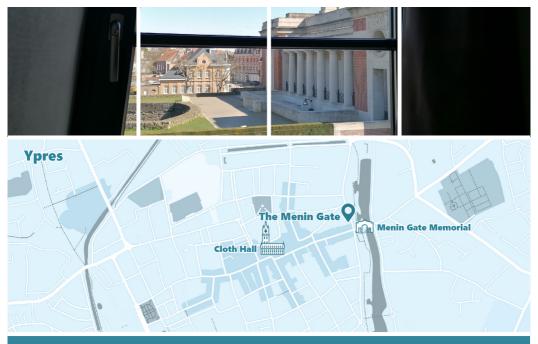

# 55 beds

12 rooms on 4 floors

from 35 pax

No better place to start your Battlefield Tour

- Bright rooms of which nine overlooking the Menin Gate Memorial
- Drop off point for coaches across the street
- Completely renovated during summer 2020