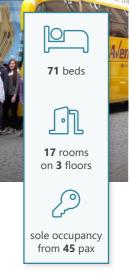

## The Poppies 2

#### Multi-purpose and spaceous: everything a school group needs.

sole occupancy from **45** pax

59 beds

12 rooms on 4 floors

- **\*\*** Big dining room combined with games and chill corner
- Separate classroom for teaching purposes
- 2 parts to optionally separate boys & girls rooms