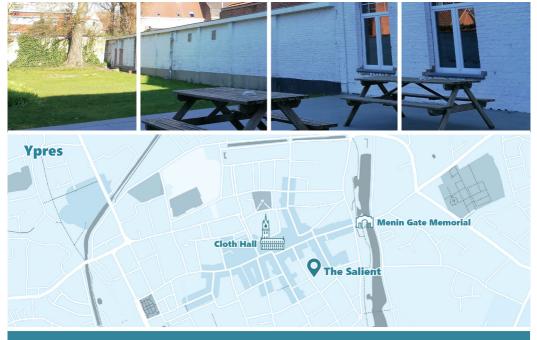

## The Salient

## Just a stone's throw from the Ypres market square

- A stone's throw from the market square
- Solution Large private garden with terrace
- Enormous games room with lots of activities
- Separate wing with rooms for drivers/guides