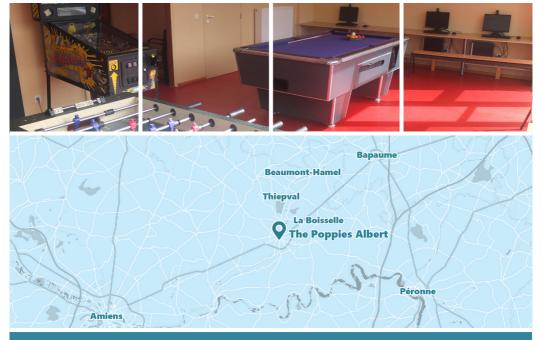

## 186 beds

**48** rooms on 3 floors

sole occupancy from 45 pax/floor

#### Commemoration amid the battlefields of the Somme

- Walking distance from the centre of Albert
- **G** Coach parking in front of the building
- Staff lounge, games room & wifi on each floor
- × Football pitch across the street