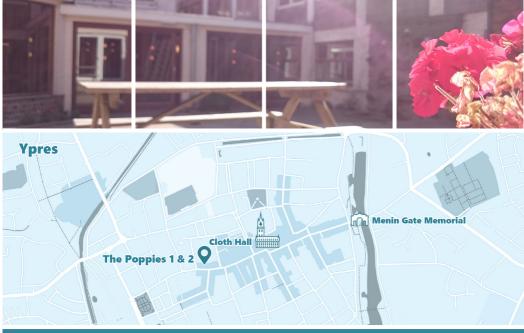

## The Poppies 1 & 2

#### The perfect match for XL groups!

With connecting doors and corridors, The Poppies 1 & 2 combined have a highly flexible layout to match your needs.

## The Poppies 2

#### Multi-purpose and spaceous: everything a school group needs.

sole occupancy from **45** pax

59 beds

12 rooms on 4 floors

- **\*\*** Big dining room combined with games and chill corner
- Separate classroom for teaching purposes
- 2 parts to optionally separate boys & girls rooms